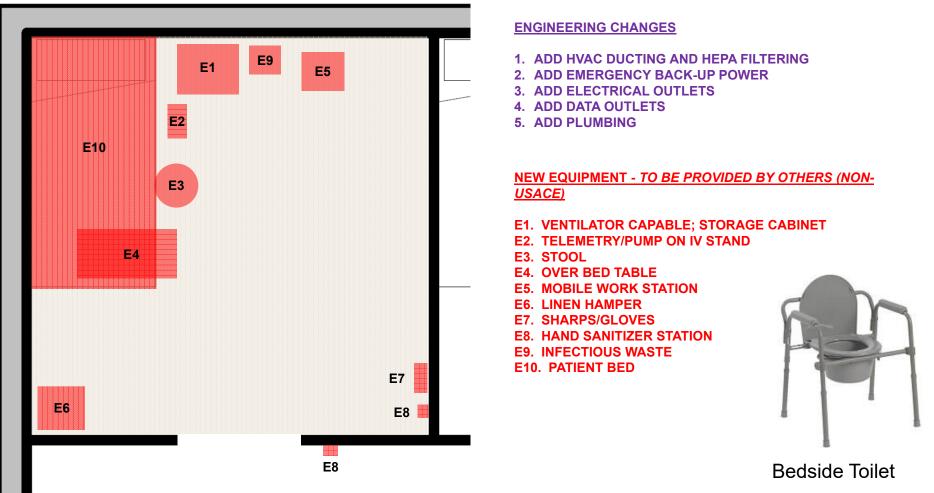

#### HOTEL PROVIDED

H1. HOTEL BED
\*WITH MEDICAL LINENS
H2. HOTEL/RECLINING CHAIR
H3. HOTEL DESK
H4. HOTEL WARDROBE
H5. HOTEL PLUMBING FIXTURES

#### **ENGINEERING CHANGES**

- 1. REMOVE CARPET
- 2. INSTALL VINYL FLOORING OR EPOXY
- 3. \*REVISE HVAC DUCTING AND HEPA FILTERING\*
- 4. ADD EMERGENCY BACK-UP POWER & UPS
- 5. ADD ELECTRICAL OUTLETS
- 6. ADD PRIVACY CURTAIN

<u>SPECIAL MEDICAL EQUIPMENT – TO BE PROVIDED BY OTHERS</u> (NON-USACE)

- E1. VENTILATOR CAPABLE; STORAGE CABINET
- E2. TELEMETRY/PUMP ON IV STAND
- E3. STOOL
- **E4. OVER BED TABLE**
- **E5. MOBILE WORK STATION**
- E6. LINEN HAMPER
- E7. SHARPS/GLOVES
- **E8. HAND SANITIZER STATION**
- **E9. INFECTIOUS WASTE**
- **E10. CUBICLE CURTAIN**