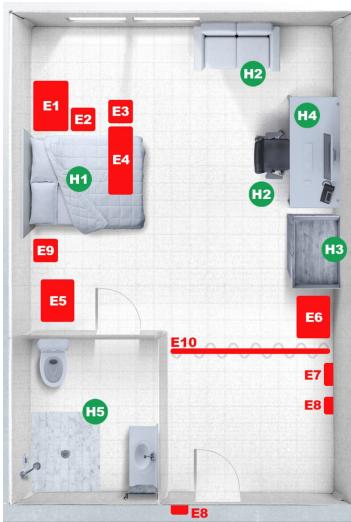

### H2HC - HOTEL ROOM to HEALTHCARE ROOM

#### HOTEL PROVIDED

H1. HOTEL BED
\*WITH MEDICAL LINENS
H2. HOTEL/RECLINING CHAIR
H3. HOTEL DESK
H4. HOTEL WARDROBE
H5. HOTEL PLUMBING FIXTURES

#### **ENGINEERING CHANGES**

- 1. REMOVE CARPET
- 2. INSTALL VINYL FLOORING OR EPOXY
- 3. \*REVISE HVAC DUCTING AND HEPA FILTERING\*
- 4. ADD EMERGENCY BACK-UP POWER & UPS
- 5. ADD ELECTRICAL OUTLETS
- 6. ADD PRIVACY CURTAIN

<u>SPECIAL MEDICAL EQUIPMENT – TO BE PROVIDED BY OTHERS</u> (NON-USACE)

- E1. VENTILATOR CAPABLE; STORAGE CABINET
- E2. TELEMETRY/PUMP ON IV STAND
- E3. STOOL
- **E4. OVER BED TABLE**
- **E5. MOBILE WORK STATION**
- E6. LINEN HAMPER
- E7. SHARPS/GLOVES
- **E8. HAND SANITIZER STATION**
- **E9. INFECTIOUS WASTE**
- **E10. CUBICLE CURTAIN**