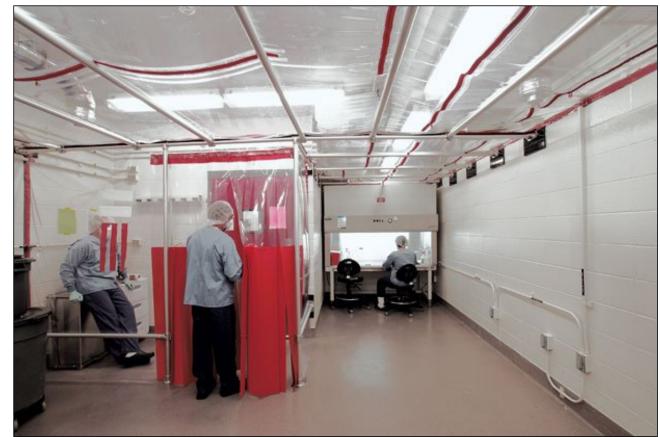

N

<u>SPECIAL MEDICAL EQUIPMENT – TO BE PROVIDED BY OTHERS</u> (NON-USACE)

- E1. VENTILATOR CAPABLE; STORAGE CABINET
- E2. TELEMETRY/PUMP ON IV STAND
- E3. STOOL
- **E4. OVER BED TABLE**
- **E5. MOBILE WORK STATION**
- E6. LINEN HAMPER
- E7. SHARPS/GLOVES
- **E8. HAND SANITIZER STATION**
- **E9. INFECTIOUS WASTE**
- **E10. CUBICLE CURTAIN**

#### STANDARD DESIGN

PHASES

SITE (State)

**BUILD (USACE)** 

SUPPLY (FEMA)

STAFF (State)

1.

2.

3.

4.

\*COVID Non-COVID Scalable, Tailorable, Site Adaptable

# H2HC - TYPICAL FLOOR PLAN







X



#### **ENGINEERING CHANGES**

- ADD PERIMETER FENCING
- ADD GENERATOR
- ADD PATIENT SCREENING TENT
- ADD EXTERIOR PHARMACY
- ADD MED GAS STORAGE
- ADD ACCESS CONTROL POINT (ACP)
- ADD RED BAG DISPOSAL AREA





# A2HC PATIENT CONTAINMENT EXAMPLE











## A2HC TYPICAL POP-UP CARE SPACES