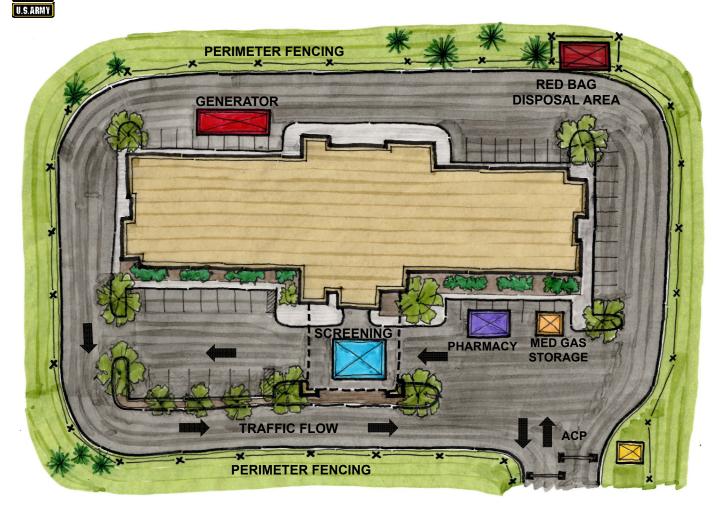

# H2HC - TYPICAL FLOOR PLAN

X

#### **ENGINEERING CHANGES**

- ADD PERIMETER FENCING
- ADD GENERATOR
- ADD PATIENT SCREENING TENT
- ADD EXTERIOR PHARMACY
- ADD MED GAS STORAGE
- ADD ACCESS CONTROL POINT (ACP)
- ADD RED BAG DISPOSAL AREA