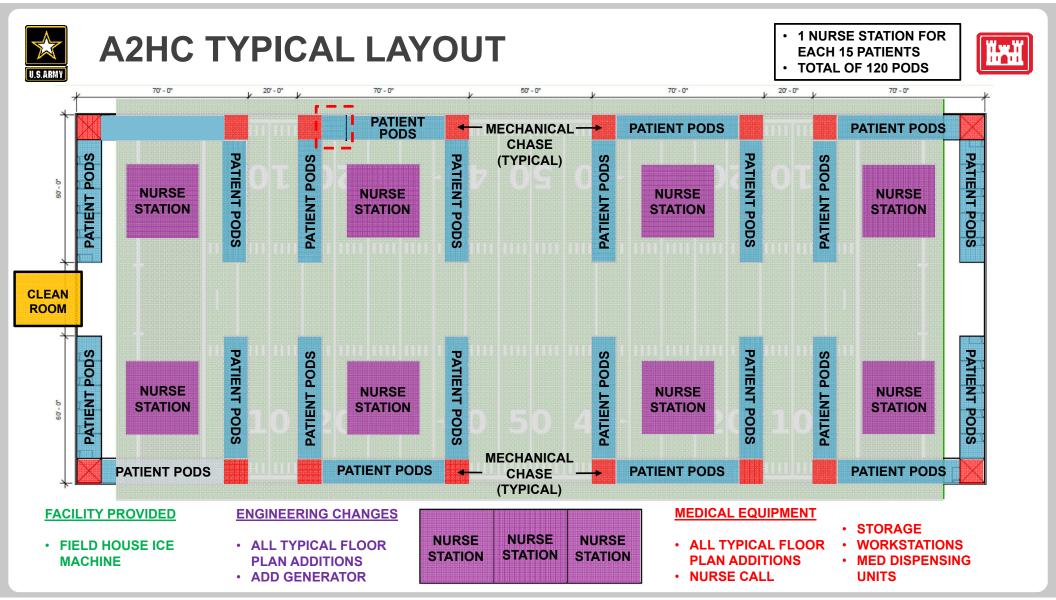

#### **ENGINEERING CHANGES**

- ADD PERIMETER FENCING
- ADD GENERATOR
- ADD PATIENT SCREENING TENT
- ADD EXTERIOR PHARMACY
- ADD MED GAS STORAGE
- ADD ACCESS CONTROL POINT (ACP)
- ADD RED BAG DISPOSAL AREA

## A2HC TYPICAL POP-UP CARE SPACES