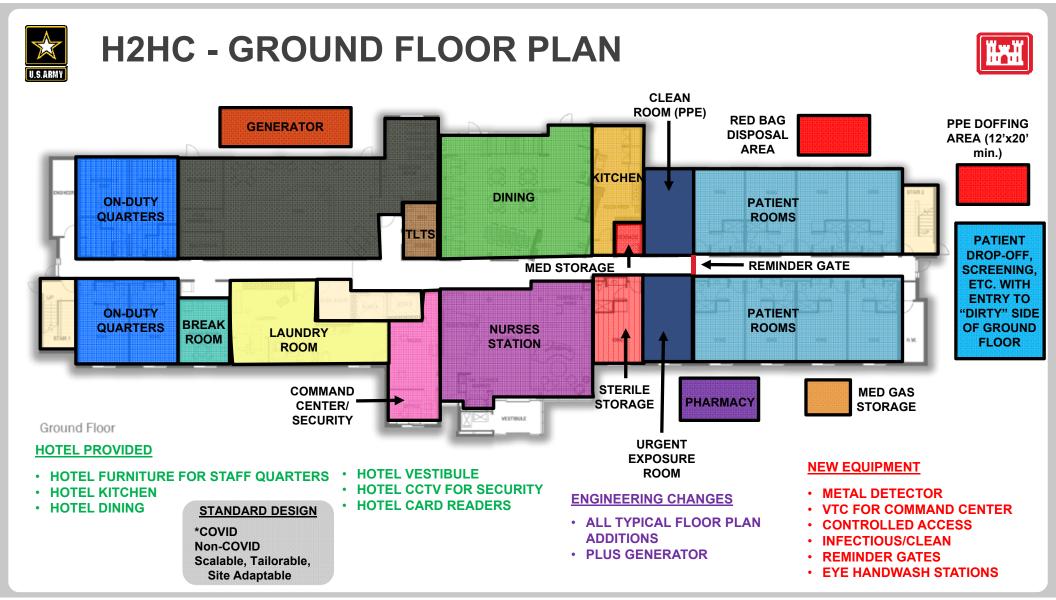

#### HOTEL PROVIDED

H1. HOTEL BED
\*WITH MEDICAL LINENS
H2. HOTEL/RECLINING CHAIR
H3. HOTEL DESK
H4. HOTEL WARDROBE
H5. HOTEL PLUMBING FIXTURES

#### **ENGINEERING CHANGES**

- 1. REMOVE CARPET
- 2. INSTALL VINYL FLOORING OR EPOXY
- 3. \*REVISE HVAC DUCTING AND HEPA FILTERING\*
- 4. ADD EMERGENCY BACK-UP POWER & UPS
- 5. ADD ELECTRICAL OUTLETS
- 6. ADD PRIVACY CURTAIN

<u>SPECIAL MEDICAL EQUIPMENT – TO BE PROVIDED BY OTHERS</u> (NON-USACE)

- E1. VENTILATOR CAPABLE; STORAGE CABINET
- E2. TELEMETRY/PUMP ON IV STAND
- E3. STOOL
- **E4. OVER BED TABLE**
- **E5. MOBILE WORK STATION**
- E6. LINEN HAMPER
- E7. SHARPS/GLOVES
- **E8. HAND SANITIZER STATION**
- **E9. INFECTIOUS WASTE**
- **E10. CUBICLE CURTAIN**

#### **ENGINEERING CHANGES**

- ADD PERIMETER FENCING
- ADD GENERATOR
- ADD PATIENT SCREENING TENT
- ADD EXTERIOR PHARMACY
- ADD MED GAS STORAGE
- ADD ACCESS CONTROL POINT (ACP)
- ADD RED BAG DISPOSAL AREA