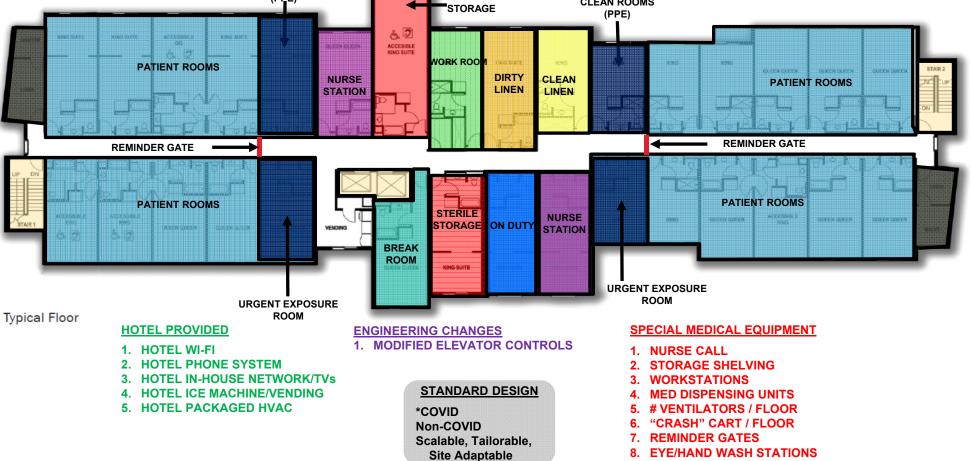

# H2HC - TYPICAL FLOOR PLAN

X

#### **ENGINEERING CHANGES**

- ADD PERIMETER FENCING
- ADD GENERATOR
- ADD PATIENT SCREENING TENT
- ADD EXTERIOR PHARMACY
- ADD MED GAS STORAGE
- ADD ACCESS CONTROL POINT (ACP)
- ADD RED BAG DISPOSAL AREA